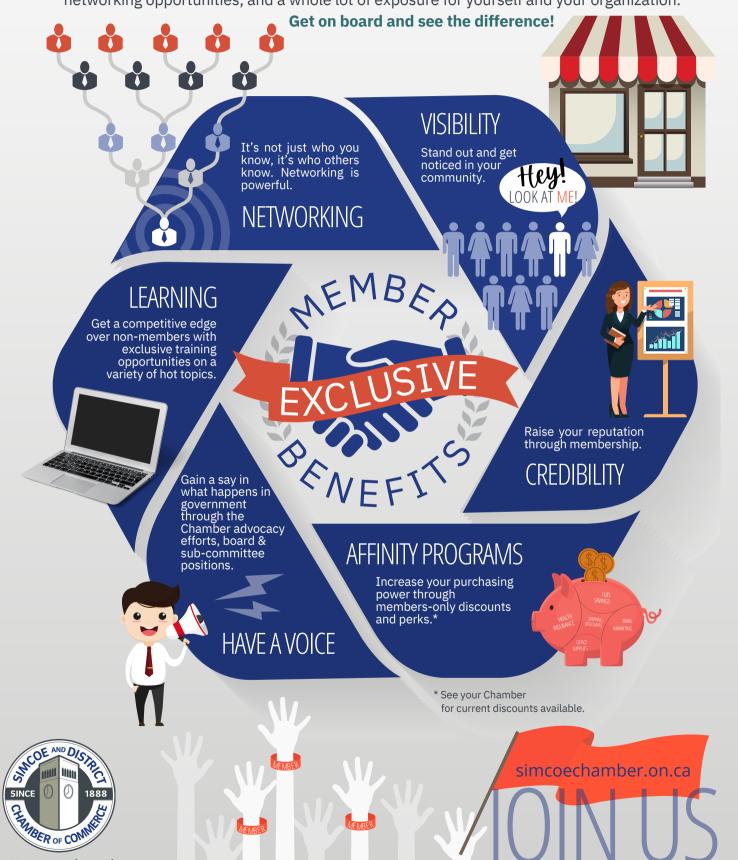

## WHY JOIN YOUR CHAMBER?

Associations are stronger than ever. By joining, you get members-only perks, exclusive advertising and networking opportunities, and a whole lot of exposure for yourself and your organization.